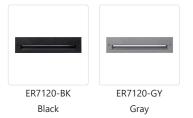

## DESCRIPTION

This exterior recessed light is a classic, rectangle-shaped, 20 inch long die-cast aluminum recessed light and utilizes LED light sources. The housing is designed to light an exterior or interior staircase or any other area that calls for a lighting from a concealed aperture. Choose from black or gray powder coat. Requires either back-box with fixture ER7120-MBOX (Dry Location) or ER7120-CBOX (Wet Location). Back-box sold separately