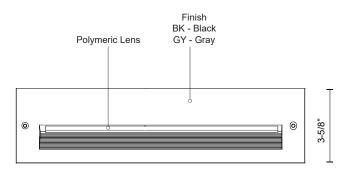

## SPECIFICATION DETAILS

| Fixture Dimensions   | W19-1/4" x H3-5/8" x E2-1/4"                                                                |
|----------------------|---------------------------------------------------------------------------------------------|
| Light Source         | AC LED Module                                                                               |
| Wattage              | 15W                                                                                         |
| Total Lumens         | 1200lm                                                                                      |
| Delivered Lumens     | BK-305lm; GY-407lm;                                                                         |
| Voltage              | 120V                                                                                        |
| Color Temperature    | 3000K                                                                                       |
| CRI (Ra)             | 90CRI                                                                                       |
| Optional Color Temps | 2700K - 5000K Available, Minimum Order Quantities<br>Apply                                  |
| LED Rated Life       | 50,000 hours                                                                                |
| Dimming              | 100% - 10%, ELV Dimmer (Not Included)                                                       |
| Glass Details        | Frosted Glass                                                                               |
| Back Box Details     | ER7120-CBOX(Wet Location)(Sold Seperately); ER7120-<br>MBOX(Dry Location)(Sold Seperately); |
| ADA Compliant        | Yes                                                                                         |
| Location             | Wet                                                                                         |

## DESCRIPTION

This exterior recessed light is a classic, rectangle-shaped, 20 inch long die-cast aluminum recessed light and utilizes LED light sources. The housing is designed to light an exterior or interior staircase or any other area that calls for a lighting from a concealed aperture. Choose from black or gray powder coat. Requires either back-box with fixture ER7120-MBOX (Dry Location) or ER7120-CBOX (Wet Location). Back-box sold separately