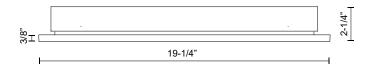

## SPECIFICATION DETAILS

| Fixture Dimensions   | W19-1/4" x H3-5/8" x E2-1/4"                                                                |
|----------------------|---------------------------------------------------------------------------------------------|
| Light Source         | AC LED Module                                                                               |
| Wattage              | 15W                                                                                         |
| Total Lumens         | 1200lm                                                                                      |
| Delivered Lumens     | BK-305lm; GY-407lm;                                                                         |
| Voltage              | 120V                                                                                        |
| Color Temperature    | 3000K                                                                                       |
| CRI (Ra)             | 90CRI                                                                                       |
| Optional Color Temps | 2700K - 5000K Available, Minimum Order Quantities<br>Apply                                  |
| LED Rated Life       | 50,000 hours                                                                                |
| Dimming              | 100% - 10%, ELV Dimmer (Not Included)                                                       |
| Glass Details        | Frosted Glass                                                                               |
| Back Box Details     | ER7120-CBOX(Wet Location)(Sold Seperately); ER7120-<br>MBOX(Dry Location)(Sold Seperately); |
| ADA Compliant        | Yes                                                                                         |
| Location             | Wet                                                                                         |